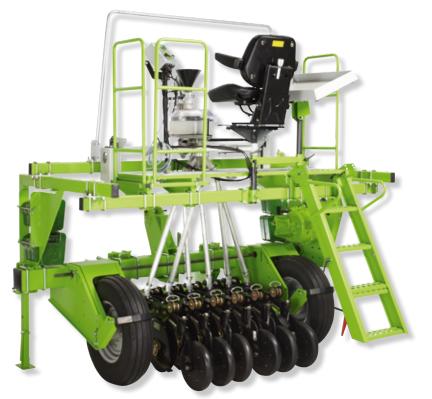

## Plotseed XXL

Plotseeder for no-tillage application, tractor mounted.

The Plotseed XXL was specially designed for minimum and no-till seeding of trial plots. A variety of distribution systems makes it possible to distribute the seed for a plot over multiple rows.

The particularly robust frame allows for the use of heavy no-till openers in combination with coulters and fertilizer openers, as well as combinations of multiple distribution systems. The modular system with its various options allows you to customize the planter for almost any application.

## **Technical Data**

| Attachment options                      | 3-point hydraulic system on tractor                                                                                                                                                                                                                                                                                                                |
|-----------------------------------------|----------------------------------------------------------------------------------------------------------------------------------------------------------------------------------------------------------------------------------------------------------------------------------------------------------------------------------------------------|
| Row numbers                             | 2 - 12 rows                                                                                                                                                                                                                                                                                                                                        |
| Row spacing                             | From 12.5 cm depending on opener type                                                                                                                                                                                                                                                                                                              |
| Track width                             | 1250 - 1900 mm, adjustable                                                                                                                                                                                                                                                                                                                         |
| Tires                                   | 7.60-15 Impl-R 8PR                                                                                                                                                                                                                                                                                                                                 |
| Feeding of the seed distribution system |                                                                                                                                                                                                                                                                                                                                                    |
| Belted cone                             | 290 or 195 mm diameter                                                                                                                                                                                                                                                                                                                             |
| Cell wheel                              | 264 or 401 mm diameter                                                                                                                                                                                                                                                                                                                             |
| Several seed distribution systems       | <ul> <li>These combinations of seed distribution systems are available:</li> <li>2 belted cones side by side</li> <li>2 belted cones in a row</li> <li>2 cell wheels in a row</li> <li>2 cell wheels side by side</li> <li>cell wheel and belted cone in a row – for simultaneous sowing and spreading of fertilizer or micro granulate</li> </ul> |
| Continuous drilling device              | 13 I Contents                                                                                                                                                                                                                                                                                                                                      |
| Slope compensation                      |                                                                                                                                                                                                                                                                                                                                                    |
| Fixed frame                             | No slope compensation                                                                                                                                                                                                                                                                                                                              |
| Slope compensation via 2 push buttons   | Manual slope compensation                                                                                                                                                                                                                                                                                                                          |
| Slope compensation by sensors           | Automatic slope compensation                                                                                                                                                                                                                                                                                                                       |
| Opener systems                          |                                                                                                                                                                                                                                                                                                                                                    |
| Double disk opener                      | ACRA PLANT, GREAT PLAINS, LEMKEN and others upon request                                                                                                                                                                                                                                                                                           |
| Dimensions                              |                                                                                                                                                                                                                                                                                                                                                    |
| Measurements                            | Length: 2000 mm<br>Width: 2550 mm<br>Height: approx. 2000 mm                                                                                                                                                                                                                                                                                       |
| Weight                                  | Approx. 1500 - 2000 kg, depending on features                                                                                                                                                                                                                                                                                                      |
|                                         |                                                                                                                                                                                                                                                                                                                                                    |