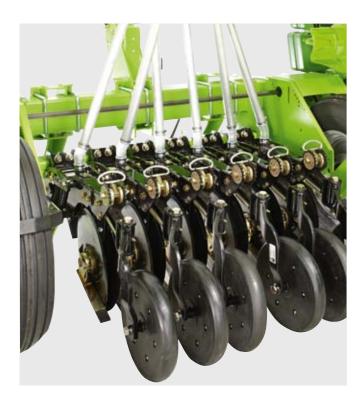

## **Technical Data**

| Attachment options                      | 3-point hydraulic system on tractor                                                                                                                                                                                                                                                                                                                |
|-----------------------------------------|----------------------------------------------------------------------------------------------------------------------------------------------------------------------------------------------------------------------------------------------------------------------------------------------------------------------------------------------------|
| Row numbers                             | 2 - 12 rows                                                                                                                                                                                                                                                                                                                                        |
| Row spacing                             | From 12.5 cm depending on opener type                                                                                                                                                                                                                                                                                                              |
| Track width                             | 1250 - 1900 mm, adjustable                                                                                                                                                                                                                                                                                                                         |
| Tires                                   | 7.60-15 Impl-R 8PR                                                                                                                                                                                                                                                                                                                                 |
| Feeding of the seed distribution system |                                                                                                                                                                                                                                                                                                                                                    |
| Belted cone                             | 290 or 195 mm diameter                                                                                                                                                                                                                                                                                                                             |
| Cell wheel                              | 264 or 401 mm diameter                                                                                                                                                                                                                                                                                                                             |
| Several seed distribution systems       | <ul> <li>These combinations of seed distribution systems are available:</li> <li>2 belted cones side by side</li> <li>2 belted cones in a row</li> <li>2 cell wheels in a row</li> <li>2 cell wheels side by side</li> <li>cell wheel and belted cone in a row – for simultaneous sowing and spreading of fertilizer or micro granulate</li> </ul> |
| Continuous drilling device              | 13 I Contents                                                                                                                                                                                                                                                                                                                                      |
| Slope compensation                      |                                                                                                                                                                                                                                                                                                                                                    |
| Fixed frame                             | No slope compensation                                                                                                                                                                                                                                                                                                                              |
| Slope compensation via 2 push buttons   | Manual slope compensation                                                                                                                                                                                                                                                                                                                          |
| Slope compensation by sensors           | Automatic slope compensation                                                                                                                                                                                                                                                                                                                       |
| Opener systems                          |                                                                                                                                                                                                                                                                                                                                                    |
| Double disk opener                      | ACRA PLANT, GREAT PLAINS, LEMKEN and others upon request                                                                                                                                                                                                                                                                                           |
| Dimensions                              |                                                                                                                                                                                                                                                                                                                                                    |
| Measurements                            | Length: 2000 mm<br>Width: 2550 mm<br>Height: approx. 2000 mm                                                                                                                                                                                                                                                                                       |
| Weight                                  | Approx. 1500 - 2000 kg, depending on features                                                                                                                                                                                                                                                                                                      |
|                                         |                                                                                                                                                                                                                                                                                                                                                    |