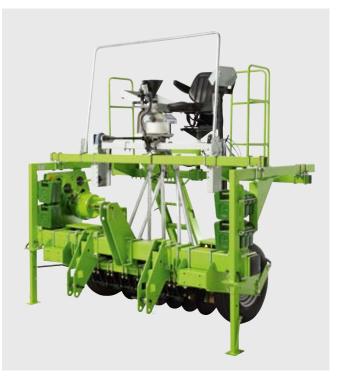

## Plotseed XXL

Plotseeder for no-tillage application, tractor mounted.

The Plotseed XXL was specially designed for minimum and no-till seeding of trial plots. A variety of distribution systems makes it possible to distribute the seed for a plot over multiple rows.

The particularly robust frame allows for the use of heavy no-till openers in combination with coulters and fertilizer openers, as well as combinations of multiple distribution systems. The modular system with its various options allows you to customize the planter for almost any application.

## **Technical Data**

| Attachment options                      | 3-point hydraulic system on tractor                                                                                                                                                                                                                                                                                                                |
|-----------------------------------------|----------------------------------------------------------------------------------------------------------------------------------------------------------------------------------------------------------------------------------------------------------------------------------------------------------------------------------------------------|
| Row numbers                             | 2 - 12 rows                                                                                                                                                                                                                                                                                                                                        |
| Row spacing                             | From 12.5 cm depending on opener type                                                                                                                                                                                                                                                                                                              |
| Track width                             | 1250 - 1900 mm, adjustable                                                                                                                                                                                                                                                                                                                         |
| Tires                                   | 7.60-15 Impl-R 8PR                                                                                                                                                                                                                                                                                                                                 |
| Feeding of the seed distribution system |                                                                                                                                                                                                                                                                                                                                                    |
| Belted cone                             | 290 or 195 mm diameter                                                                                                                                                                                                                                                                                                                             |
| Cell wheel                              | 264 or 401 mm diameter                                                                                                                                                                                                                                                                                                                             |
| Several seed distribution systems       | <ul> <li>These combinations of seed distribution systems are available:</li> <li>2 belted cones side by side</li> <li>2 belted cones in a row</li> <li>2 cell wheels in a row</li> <li>2 cell wheels side by side</li> <li>cell wheel and belted cone in a row – for simultaneous sowing and spreading of fertilizer or micro granulate</li> </ul> |
| Continuous drilling device              | 13 I Contents                                                                                                                                                                                                                                                                                                                                      |
| Slope compensation                      |                                                                                                                                                                                                                                                                                                                                                    |
| Fixed frame                             | No slope compensation                                                                                                                                                                                                                                                                                                                              |
| Slope compensation via 2 push buttons   | Manual slope compensation                                                                                                                                                                                                                                                                                                                          |
| Slope compensation by sensors           | Automatic slope compensation                                                                                                                                                                                                                                                                                                                       |
| Opener systems                          |                                                                                                                                                                                                                                                                                                                                                    |
| Double disk opener                      | ACRA PLANT, GREAT PLAINS, LEMKEN and others upon request                                                                                                                                                                                                                                                                                           |
| Dimensions                              |                                                                                                                                                                                                                                                                                                                                                    |
| Measurements                            | Length: 2000 mm<br>Width: 2550 mm<br>Height: approx. 2000 mm                                                                                                                                                                                                                                                                                       |
| Weight                                  | Approx. 1500 - 2000 kg, depending on features                                                                                                                                                                                                                                                                                                      |
|                                         |                                                                                                                                                                                                                                                                                                                                                    |